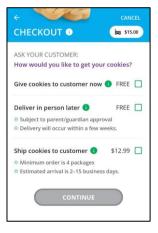

Once the correct number of cookies have been selected the Girl Scout will click the "CHECKOUT" button.

**Step 2:** Select how the customer would like to receive their cookies. Options may vary based on what the council is making available. **Please be aware: "Give cookies to customer now" should only be selected if you are handing the cookies to the customer at the time of transaction. Girl Scouts in digital cookie only communities do not have cookies to hand a customer at the time of sale and should not select this option.** 

If deliver in person later (girl delivery) is selected, the Girl Scout will need to ask the customer what they would like to do if their order can't be approved by the parent within five days, the same as all delivery customers are asked at checkout. Once the selection is made, she can continue with the checkout process.

| ISK YOUR CUSTOMER:<br>tow would you like to get your cookles?<br>Sive cookles to customer now  FREE<br>Peliver in person later  FREE<br>What would your customer like to do if<br>heir order is not approved within 5 days?<br>Donate their cookles<br>Cancel their order<br>Subject to parent/guardian approval<br>Delivery will occur within a few weeks.<br>Ship cookles to customer  \$12.99<br>Minimum order is 4 packages                                                                                                                                                                                                                                                                                                                                                                                                                                                                                                                                                                                                                                                                                                                                                                                                                                                                                                                                                                                                                                                                                                                                                                                                                                                                                                                                                                                                                                                                                                                                                                                                                                                                                              | +                                          | CANCEL  |
|------------------------------------------------------------------------------------------------------------------------------------------------------------------------------------------------------------------------------------------------------------------------------------------------------------------------------------------------------------------------------------------------------------------------------------------------------------------------------------------------------------------------------------------------------------------------------------------------------------------------------------------------------------------------------------------------------------------------------------------------------------------------------------------------------------------------------------------------------------------------------------------------------------------------------------------------------------------------------------------------------------------------------------------------------------------------------------------------------------------------------------------------------------------------------------------------------------------------------------------------------------------------------------------------------------------------------------------------------------------------------------------------------------------------------------------------------------------------------------------------------------------------------------------------------------------------------------------------------------------------------------------------------------------------------------------------------------------------------------------------------------------------------------------------------------------------------------------------------------------------------------------------------------------------------------------------------------------------------------------------------------------------------------------------------------------------------------------------------------------------------|--------------------------------------------|---------|
| Tow would you like to get your cookles?         Sive cookles to customer now ① FREE         Deliver in person later ① FREE         What would your customer like to do if         heir order is not approved within 5 days?         Donate their cookles         Cancel their order         Subject to parent/guardian approval         Delivery will occur within a few weeks.         Subject to customer ①         \$12.99         Minimum order is 4 packages                                                                                                                                                                                                                                                                                                                                                                                                                                                                                                                                                                                                                                                                                                                                                                                                                                                                                                                                                                                                                                                                                                                                                                                                                                                                                                                                                                                                                                                                                                                                                                                                                                                            | СНЕСКОИТ 🛛 🛛 🕒                             | \$20.00 |
| Sive cookles to customer now ① FREE C<br>Deliver in person later ① FREE C<br>What would your customer like to do if<br>heir order is not approved within 5 days?<br>Donate their cookles<br>Cancel their order<br>Subject to parent/guardian approval<br>Delivery will occur within a few weeks.<br>Ship cookles to customer ① \$12.99 [<br>Minimum order is 4 packages                                                                                                                                                                                                                                                                                                                                                                                                                                                                                                                                                                                                                                                                                                                                                                                                                                                                                                                                                                                                                                                                                                                                                                                                                                                                                                                                                                                                                                                                                                                                                                                                                                                                                                                                                      | ASK YOUR CUSTOMER:                         |         |
| Deliver in person later  FREE What would your customer like to do if heir order is not approved within 5 days? Donate their cookies Cancel their order Subject to parent/guardian approval Delivery will occur within a few weeks. Ship cookies to customer Sl2.99 Minimum order is 4 packages                                                                                                                                                                                                                                                                                                                                                                                                                                                                                                                                                                                                                                                                                                                                                                                                                                                                                                                                                                                                                                                                                                                                                                                                                                                                                                                                                                                                                                                                                                                                                                                                                                                                                                                                                                                                                               | How would you like to get your cook        | ies?    |
| What would your customer like to do if heir order is not approved within 5 days?         Donate their cookies         Cancel their order         Subject to parent/guardian approval         Delivery will occur within a few weeks.         Subject to customer         Minimum order is 4 packages                                                                                                                                                                                                                                                                                                                                                                                                                                                                                                                                                                                                                                                                                                                                                                                                                                                                                                                                                                                                                                                                                                                                                                                                                                                                                                                                                                                                                                                                                                                                                                                                                                                                                                                                                                                                                         | Give cookies to customer now 🕕 FF          | REE 🔲   |
| heir order is not approved within 5 days? Donate their cookies Cancel their order Subject to parent/guardian approval Delivery will occur within a few weeks. Ship cookies to customer Sl2.99 Ninimum order is 4 packages                                                                                                                                                                                                                                                                                                                                                                                                                                                                                                                                                                                                                                                                                                                                                                                                                                                                                                                                                                                                                                                                                                                                                                                                                                                                                                                                                                                                                                                                                                                                                                                                                                                                                                                                                                                                                                                                                                    | Deliver in person later 🕕 🛛 🛛 FF           | REE 🔽   |
| Donate their cookies Cancel their order Cancel their order Could be a constrained by the second by |                                            |         |
| Cancel their order  Subject to parent/guardian approval Elelivery will occur within a few weeks.  Ship cookies to customer  S12.99 Minimum order is 4 packages                                                                                                                                                                                                                                                                                                                                                                                                                                                                                                                                                                                                                                                                                                                                                                                                                                                                                                                                                                                                                                                                                                                                                                                                                                                                                                                                                                                                                                                                                                                                                                                                                                                                                                                                                                                                                                                                                                                                                               | -                                          | days?   |
| Subject to parent/guardian approval Subject to parent/guardian af ew weeks. Ship cookies to customer  S12.99 Minimum order is 4 packages                                                                                                                                                                                                                                                                                                                                                                                                                                                                                                                                                                                                                                                                                                                                                                                                                                                                                                                                                                                                                                                                                                                                                                                                                                                                                                                                                                                                                                                                                                                                                                                                                                                                                                                                                                                                                                                                                                                                                                                     | -                                          |         |
| Delivery will occur within a few weeks.  hip cookies to customer  \$12.99  Minimum order is 4 packages                                                                                                                                                                                                                                                                                                                                                                                                                                                                                                                                                                                                                                                                                                                                                                                                                                                                                                                                                                                                                                                                                                                                                                                                                                                                                                                                                                                                                                                                                                                                                                                                                                                                                                                                                                                                                                                                                                                                                                                                                       | Cancel their order                         |         |
| ship cookies to customer ❶ \$12.99 [<br>■ Minimum order is 4 packages                                                                                                                                                                                                                                                                                                                                                                                                                                                                                                                                                                                                                                                                                                                                                                                                                                                                                                                                                                                                                                                                                                                                                                                                                                                                                                                                                                                                                                                                                                                                                                                                                                                                                                                                                                                                                                                                                                                                                                                                                                                        | Subject to parent/guardian approval        |         |
| Minimum order is 4 packages                                                                                                                                                                                                                                                                                                                                                                                                                                                                                                                                                                                                                                                                                                                                                                                                                                                                                                                                                                                                                                                                                                                                                                                                                                                                                                                                                                                                                                                                                                                                                                                                                                                                                                                                                                                                                                                                                                                                                                                                                                                                                                  | Delivery will occur within a few weeks.    |         |
|                                                                                                                                                                                                                                                                                                                                                                                                                                                                                                                                                                                                                                                                                                                                                                                                                                                                                                                                                                                                                                                                                                                                                                                                                                                                                                                                                                                                                                                                                                                                                                                                                                                                                                                                                                                                                                                                                                                                                                                                                                                                                                                              | Ship cookies to customer 🚺 \$12            | .99 🔲   |
| Estimated arrival is 2–15 business days.                                                                                                                                                                                                                                                                                                                                                                                                                                                                                                                                                                                                                                                                                                                                                                                                                                                                                                                                                                                                                                                                                                                                                                                                                                                                                                                                                                                                                                                                                                                                                                                                                                                                                                                                                                                                                                                                                                                                                                                                                                                                                     | Minimum order is 4 packages                |         |
|                                                                                                                                                                                                                                                                                                                                                                                                                                                                                                                                                                                                                                                                                                                                                                                                                                                                                                                                                                                                                                                                                                                                                                                                                                                                                                                                                                                                                                                                                                                                                                                                                                                                                                                                                                                                                                                                                                                                                                                                                                                                                                                              | # Estimated arrival is 2–15 business days. |         |
|                                                                                                                                                                                                                                                                                                                                                                                                                                                                                                                                                                                                                                                                                                                                                                                                                                                                                                                                                                                                                                                                                                                                                                                                                                                                                                                                                                                                                                                                                                                                                                                                                                                                                                                                                                                                                                                                                                                                                                                                                                                                                                                              |                                            |         |
| CONTINUE                                                                                                                                                                                                                                                                                                                                                                                                                                                                                                                                                                                                                                                                                                                                                                                                                                                                                                                                                                                                                                                                                                                                                                                                                                                                                                                                                                                                                                                                                                                                                                                                                                                                                                                                                                                                                                                                                                                                                                                                                                                                                                                     | CONTINUE                                   | )       |