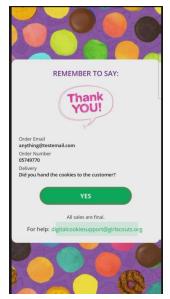

After completing the required info, click review or place order depending on the order type.

Once the order is placed, the Girl Scout will receive an order confirmation screen and a reminder to thank the customer for the order!