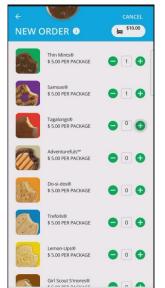

New Cookie Order is used to take cookie orders directly through the app.

**Step 1:** Click the New Cookie Order button to be taken to the order screen to enter which cookies the customer wants to order by using the "+" and " – " buttons.

Once the correct number of cookies have been selected the Girl Scout will click the "CHECKOUT" button.

**Step 2:** Select how the customer would like to receive their cookies. Options may vary based on what the council is making available. **Please be aware: "Give cookies to customer now" should only be selected if you are handing the cookies to the customer at the time of transaction. Girl Scouts in digital cookie only communities do not have cookies to hand a customer at the time of sale and should not select this option.** 