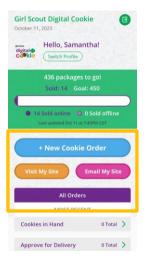

#### Logged in as Girl Scout

From the home page, the user can select "New Cookie Order", "Visit My Site," "Email My Site," or "All Orders."

**Email My Site** is used to send their cookie link to a potential customer who doesn't want to continue the transaction at the immediate time. The Girl Scout will ask for the customer's contact information, enter it in the app, and send the email. The customer will receive an email to purchase cookies.

New Cookie Order is used to take cookie orders directly through the app.

**Step 1:** Click the New Cookie Order button to be taken to the order screen to enter which cookies the customer wants to order by using the "+" and " – " buttons.

# **Digital Cookie**<sup>®</sup>

**All Orders** is used to view all of the orders visible by delivery method.

**Step 1:** Click the green arrow to view all orders under that specific delivery method.

**Step 2:** See order details. Click the green arrow next to the order, the details will appear. Users can then review the order, see the status and depending on the type of order and status the user can approve/decline the order or mark it as delivered.