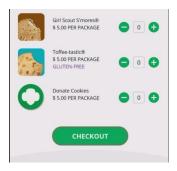

New Cookie Order is used to take cookie orders directly through the app.

**Step 1:** Click the New Cookie Order button to be taken to the order screen to enter which cookies the customer wants to order by using the "+" and " – " buttons.

Once the correct number of cookies have been selected the Girl Scout will click the "CHECKOUT" button.

**Step 2:** Select how the customer would like to receive their cookies. Options may vary based on what the council is making available. **Please be aware: "Give cookies to customer now" should only be selected if you are handing the cookies to the customer at the time of transaction. Girl Scouts in digital cookie only communities do not have cookies to hand a customer at the time of sale and should not select this option.** 