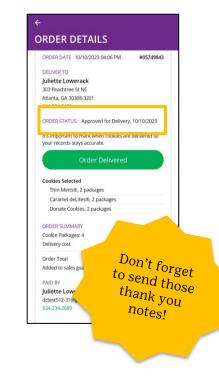

# **Digital Cookie**<sup>®</sup>

**All Orders** is used to view all of the orders visible by delivery method.

**Step 1:** Click the green arrow to view all orders under that specific delivery method.

**Step 2:** See order details. Click the green arrow next to the order, the details will appear. Users can then review the order, see the status and depending on the type of order and status the user can approve/decline the order or mark it as delivered.

Before approving the order, check:

#05749873

| All Orders                                                                                                                |         |   | ←                                                                                                                                                                       |
|---------------------------------------------------------------------------------------------------------------------------|---------|---|-------------------------------------------------------------------------------------------------------------------------------------------------------------------------|
| MOST RECENT                                                                                                               |         | 2 | ORDER DETAILS                                                                                                                                                           |
| Cookies in Hand                                                                                                           | 0 Total | > | Approve for Delivery                                                                                                                                                    |
| Approve for Delivery<br>10/13/23 Packages: 10 ***<br>Deliver to: Trefoil Love<br>1231 Upas St<br>San Diego, CA 92103-5127 | 1 Total | > | ORDER DATE         10/12/2023 10:00 PM         #           DELIVER TO         Trefoil Love         1231 Upas St           San Diego, CA 92/03-5127         619-867-5309 |
| Orders to Deliver                                                                                                         | 3 Total | > | DAYS LEFT TO APPROVE: 5<br>IF NOT APPROVED: Cancel Order                                                                                                                |
| 0/03/23 Packages: 3 🚥<br>leliver to: <b>Jayme Lawfer</b><br>055 Alder Ln<br>/oodburn, OR 97071-2004                       |         |   | Before approving the order,<br>• The delivery address<br>• Your cookie inventory                                                                                        |
| 0/03/23 Packages: 4 📟<br>eliver to: <b>Jessica Lange</b>                                                                  |         |   | When you approve the order for delivery, the<br>ustomer's credit card will be charged                                                                                   |
| 38 E Marine Corps Dr<br>ededo, GU 96929-5935                                                                              |         |   | Approve Order                                                                                                                                                           |
| orders Delivered                                                                                                          | 0 Total | > | Cookies Selected                                                                                                                                                        |
| hipped                                                                                                                    | 0 Total | > | Thin Mints®, 2 packages<br>Adventurefuls®, 2 packages<br>Trefoils®, 2 packages                                                                                          |