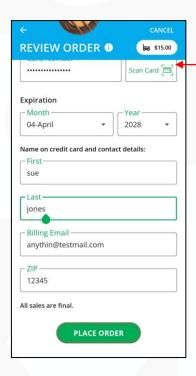

nts®                        | \$5.00     |
| 1 Adventurefuls®                     | \$5.00     |
| 1 Trefoils®                          | \$5.00     |
| SUBTOTAL                             | \$15.00    |
| Give cookies to customer now         | FREE       |
| NOT sold at a booth                  |            |
| TOTAL                                | \$15.00    |
|                                      | Edit Order |
| <b>A</b>                             |            |
| Do not use public wi-fi to send you  | ır order   |
| Do not hand your mobile device to th | e customer |
| ASK YOUR CUSTOMER:                   |            |
| Which credit card would you like     | e to use?  |
| (Visa, Mastercard, Discover, America | n Express) |
|                                      | can Card 🗔 |





Scan Card

Delivery or shipped orders

In-hand (Give cookies to customer now) orders

### Mobile App-Viewing Orders



Click the green arrow in the section of orders you want to see more details.



Details about that customer's order including address, packages purchased, order status, and more.

### Mobile App-Troop View



Troop View has the same options as the Girl Scout

All users will be able to approve/decline troop orders.

#05749873