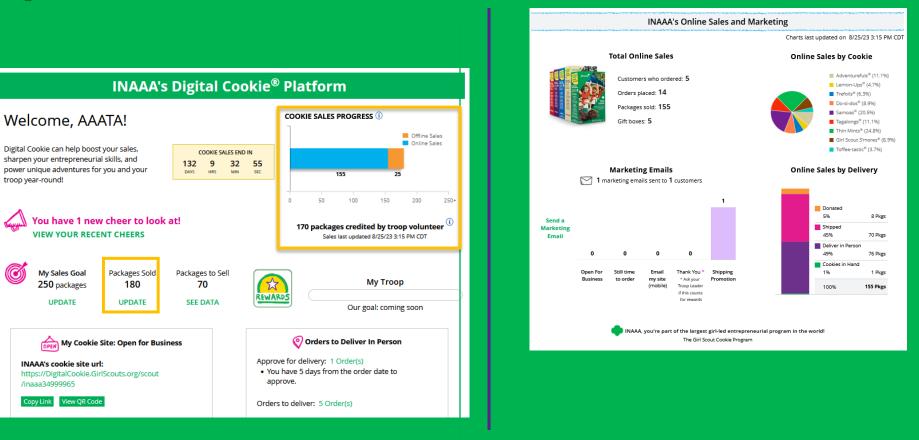

5

To setup the Girl Scout's cookie site, click on the "Set up your Digital Cookie site..." link in the My Cookie Site section, or the "Site Setup" link at the top.

| Home Badg                                                                                                           | ges Learning                          | Site Setup                      | Customers                      | Orders                                                 | Troop 58 ×<br>AA L. Troop 58<br>aiel G. Troop 93 |
|---------------------------------------------------------------------------------------------------------------------|---------------------------------------|---------------------------------|--------------------------------|--------------------------------------------------------|--------------------------------------------------|
|                                                                                                                     | Sarah's                               | Digital C                       | Cookie®                        | Platform                                               |                                                  |
| Velcome, NG<br>gital Cookie can help boos<br>arpen your entrepreneuri<br>wer unique adventures fo<br>op year-round! | st your sales,<br>ial skills, and     | COOKIE SA<br>125 5<br>DAYS HRS  | LES END IN<br>16 54<br>MIN SEC | COOKIE SALES PROGRESS ①                                | Offline Sales Online Sales                       |
|                                                                                                                     | e any new chee<br>pire your troop men |                                 | neer                           | 0<br>O packages credited by<br>Sales last updated 9/1/ | <b>troop volunteer</b> (1)<br>23 7:30 PM CDT     |
| My Sales Goal<br>O packages<br>UPDATE                                                                               | Packages Sold<br>0<br>UPDATE          | Packages to Se<br>O<br>SEE DATA | REWAR                          |                                                        | roop<br>oming soon                               |
| CLOSED My Cook                                                                                                      | ie Site: Set up your                  | site                            |                                | Orders to Deliver In Pe                                | erson                                            |
| Set up your cookie site<br>getting orders.                                                                          | , get published and :                 | start                           |                                | e for delivery: 0 Order(s)<br>to deliver: 0 Order(s)   |                                                  |
|                                                                                                                     |                                       |                                 |                                |                                                        |                                                  |

### **Step 4-Track Your Goal**

12