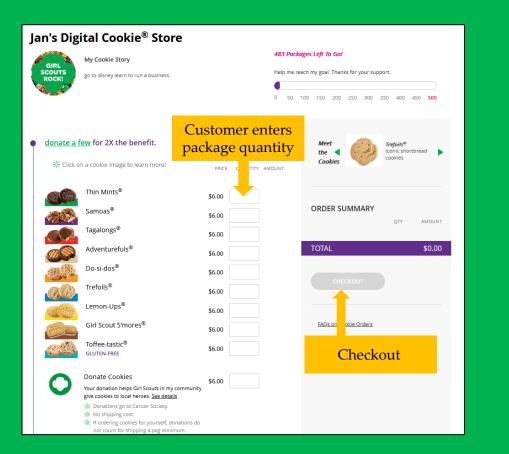

#### Goal Setting: Set My Sales Target

My Cookie Story

| Tell your customers what you and your troop plan to do with<br>the money you earn from selling cookies.              | Tell your customers what you learned from selling cookies.                                                           |   |  |
|----------------------------------------------------------------------------------------------------------------------|----------------------------------------------------------------------------------------------------------------------|---|--|
| My Girl Scout Troop will be doing a service project for the food bank going ice skating camping and to a water park. | I love to ask people to buy cookies when they say yes. I like<br>to sell cookies at a store and sell them to people. | 2 |  |
| Required                                                                                                             | Required 87 characters SAVE CANCEL                                                                                   |   |  |