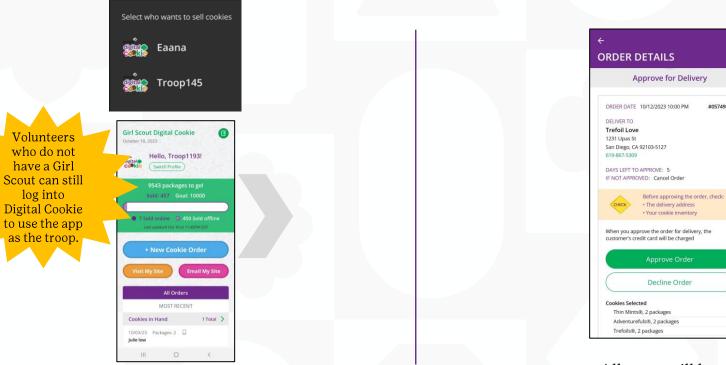

## Select View/Activate Girls

| Click to activate Girl Scott or participate in Digital Cooke, Skerige access to the Digital Cooke Platform where each Click scale size and pairs. manage orders and an marking business suits. Use the consense of the Stott is the order of the intermediate scale size and pairs. The allower them remarks the discusses suits. Use the consense of the Stott is the order of the intermediate scale size in the stott is the st    |             |                   | tion            | egis <u>t</u>   | e R <u>e</u>      | Cooki                                  | igit <u>al</u>              |                    |                                       |                                             |     |          |      |
|--------------------------------------------------------------------------------------------------------------------------------------------------------------------------------------------------------------------------------------------------------------------------------------------------------------------------------------------------------------------------------------------------------------------------------------------------------------------------------------------------------------------------------------------------------------------------------------------------------------------------------------------------------------------------------------------------------------------------------------------------------------------------------------------------------------------------------------------------------------------------------------------------------------------------------------------------------------------------------------------------------------------------------------------------------------------------------------------------------------------------------------------------------------------------------------------------------------------------------------------------------------------------------------------------------------------------------------------------------------------------------------------------------------------------------------------------------------------------------------------------------------------------------------------------------------------------------------------------------------------------------------------------------------------------------------------------------------------------------------------------------------------------------------------------------------------------------------------------------------------------------------------------------------------------------------------------------------------------------------------------------------------------------------------------------------------------------------------------------------------------------|-------------|-------------------|-----------------|-----------------|-------------------|----------------------------------------|-----------------------------|--------------------|---------------------------------------|---------------------------------------------|-----|----------|------|
| Click to<br>activate<br>Girl<br>Scouts                                                                                                                                                                                                                                                                                                                                                                                                                                                                                                                                                                                                                                                                                                                                                                                                                                                                                                                                                                                                                                                                                                                                                                                                                                                                                                                                                                                                                                                                                                                                                                                                                                                                                                                                                                                                                                                                                                                                                                                                                                                                                         | an set up h | each Girl Scout   |                 |                 | ss to the D       | . She'll get acces                     | igital Cookie               | ipate i            |                                       |                                             |     |          |      |
| Click to<br>activate<br>Girl<br>Scouts                                                                                                                                                                                                                                                                                                                                                                                                                                                                                                                                                                                                                                                                                                                                                                                                                                                                                                                                                                                                                                                                                                                                                                                                                                                                                                                                                                                                                                                                                                                                                                                                                                                                                                                                                                                                                                                                                                                                                                                                                                                                                         |             |                   | ir cookie site. | hage details fo |                   | -                                      |                             |                    | -                                     | -                                           |     |          |      |
| Girl       No       Violation       Violation       In the initial section of the sectin of the section of the section of the section                                                                     | Actio       |                   | eferred First   |                 |                   |                                        |                             |                    |                                       | Digital Cookie                              | :0  | Click to |      |
| Scouts                                                                                                                                                                                                                                                                                                                                                                                                                                                                                                                                                                                                                                                                                                                                                                                                                                                                                                                                                                                                                                                                                                                                                                                                                                                                                                                                                                                                                                                                                                                                                                                                                                                                                                                                                                                                                                                                                                                                                                                                                                                                                                                         |             |                   |                 |                 | 44                | 110182156                              | 3/2012                      |                    | IIRCOIOIORA                           | Activate                                    | te  |          |      |
| Contended                                                                                                                                                                                                                                                                                                                                                                                                                                                                                                                                                                                                                                                                                                                                                                                                                                                                                                                                                                                                                                                                                                                                                                                                                                                                                                                                                                                                                                                                                                                                                                                                                                                                                                                                                                                                                                                                                                                                                                                                                                                                                                                      |             |                   |                 |                 |                   |                                        |                             |                    |                                       |                                             | l l | Girl     |      |
| Contended                                                                                                                                                                                                                                                                                                                                                                                                                                                                                                                                                                                                                                                                                                                                                                                                                                                                                                                                                                                                                                                                                                                                                                                                                                                                                                                                                                                                                                                                                                                                                                                                                                                                                                                                                                                                                                                                                                                                                                                                                                                                                                                      |             |                   |                 |                 |                   |                                        |                             |                    |                                       |                                             | S   | Scouts   |      |
| C  Grin Account  Grin Account  Grin or at a function  Grin or at a f |             | ACCESS            |                 |                 |                   |                                        |                             |                    |                                       |                                             |     |          |      |
|                                                                                                                                                                                                                                                                                                                                                                                                                                                                                                                                                                                                                                                                                                                                                                                                                                                                                                                                                                                                                                                                                                                                                                                                                                                                                                                                                                                                                                                                                                                                                                                                                                                                                                                                                                                                                                                                                                                                                                                                                                                                                                                                |             |                   |                 |                 |                   |                                        |                             |                    |                                       |                                             |     |          | on 🛛 |
| UG_AGCI_ICN IIRCODIORANTO                                                                                                                                                                                                                                                                                                                                                                                                                                                                                                                                                                                                                                                                                                                                                                                                                                                                                                                                                                                                                                                                                                                                                                                                                                                                                                                                                                                                                                                                                                                                                                                                                                                                                                                                                                                                                                                                                                                                                                                                                                                                                                      | _           |                   |                 |                 |                   |                                        |                             | _                  |                                       | _                                           |     |          | n    |
| Preferred First Name.*       Sarah         Ori ternal Address:                                                                                                                                                                                                                                                                                                                                                                                                                                                                                                                                                                                                                                                                                                                                                                                                                                                                                                                                                                                                                                                                                                                                                                                                                                                                                                                                                                                                                                                                                                                                                                                                                                                                                                                                                                                                                                                                                                                                                                                                                                                                 |             |                   |                 | unt             | cou               | Girl Ac                                |                             |                    |                                       |                                             |     |          |      |
|                                                                                                                                                                                                                                                                                                                                                                                                                                                                                                                                                                                                                                                                                                                                                                                                                                                                                                                                                                                                                                                                                                                                                                                                                                                                                                                                                                                                                                                                                                                                                                                                                                                                                                                                                                                                                                                                                                                                                                                                                                                                                                                                |             |                   |                 |                 |                   |                                        | то                          | DIOR               | N IIRCOIO                             | UG_AGCI_IC                                  |     |          |      |
| Git Email Address:         Implicing         Cancel         Save <b>Digital Cookie Registration</b> UC, ACC, UN was successfully registered.         Register your Gid Scout to participate in polity and cooks. Shell gata cooks Platform where each Gid Scout can cooke site and pairs. manage orders and beam marketing business sality.          Gid Cook Science       Scout can cooke site in marketing business sality.            Pagial Cookie          Digital Cookie       Scout participate in polity coiles.            Pagial Cookie          Digital Cookie       Scout participate in polity coiles the cooke site.                                                                                                                                                                                                                                                                                                                                                                                                                                                                                                                                                                                                                                                                                                                                                                                                                                                                                                                                                                                                                                                                                                                                                                                                                                                                                                                                                                                                                                                                                            |             |                   |                 |                 |                   |                                        |                             | Sar                | Name:*                                | Preferred First                             |     |          |      |
| Cancel     Sive      Digital Cookie Registration      UG_ACC_UCN was successfully registered.      Register your Girl Sout to participate in Digital Cooke Shell get access to the Digital Cooke Platform where each Girl Sout can     cooke the and gain, manage orders and learn marking business shills.      Girl S1 and older can ad their own email address. This allows them to manage details for their cooke site.      Digital Cookie     plgital Cookie                                                                                                                                                                                                                                                                                                                                                                                                                                                                                                                                                                                                                                                                                                                                                                                                                                                                                                                                                                                                                                                                                                                                                                                                                                                                                                                                                                                                                         |             |                   |                 |                 |                   |                                        |                             |                    |                                       |                                             |     |          |      |
| Digital Cookie Registration           UC_ACC_CN was successfully registered.           Register your Girl Scout to participate in Digital Cookie. She'll get access to the Digital Cookie Participate.           Register your Girl Scout to participate in Digital Cookie. She'll get access to the Digital Cookie Participate.           Cookie She'll get access to the Digital Cookie Participate.           Digital Cookie She'll get access to the Digital Cookie Participate.           Digital Cookie She'll get access to the Digital Cookie Participate.           Digital Cookie She'll get access to the Digital Cookie Participate.           Digital Cookie She'll get access to the Digital Cookie Participate.           Digital Cookie She'll get access to the Digital Cookie Participate.                                                                                                                                                                                                                                                                                                                                                                                                                                                                                                                                                                                                                                                                                                                                                                                                                                                                                                                                                                                                                                                                                                                                                                                                                                                                                                                   |             |                   |                 |                 |                   |                                        |                             |                    | 133.                                  |                                             |     |          |      |
| UC, ACCL VCN was successfully registered. Register your Girl Sout to participate in Digital Cooke. She'll get access to the Digital Cooke Platform where each Girl Sout can cooke site and gain, manage outers and earn markering boarnes salls. Girls 13 and older can add their own email address. This allows them to manage details for their cooke site. Digital Cookie out cannot be call court back to call their own email address. This allows the to manage details for their cooke site.                                                                                                                                                                                                                                                                                                                                                                                                                                                                                                                                                                                                                                                                                                                                                                                                                                                                                                                                                                                                                                                                                                                                                                                                                                                                                                                                                                                                                                                                                                                                                                                                                            |             |                   |                 |                 | re                | Sav                                    | ancel                       |                    |                                       |                                             |     |          |      |
| UC, ACCL VCN was successfully registered. Register your Girl Sout to participate in Digital Cooke. She'll get access to the Digital Cooke Platform where each Girl Sout can cooke the and galain, manage outers and kean markering business salls. Girls 13 and oker can ad their own email address. This allows them to manage details for their cooke site. Digital Cooke cook each court of the cook end to cooke site. Digital Cooke cook end to cook end to cooke the cooke site.                                                                                                                                                                                                                                                                                                                                                                                                                                                                                                                                                                                                                                                                                                                                                                                                                                                                                                                                                                                                                                                                                                                                                                                                                                                                                                                                                                                                                                                                                                                                                                                                                                         |             |                   |                 |                 |                   |                                        |                             |                    |                                       |                                             |     |          |      |
| UC, ACCL VCN was successfully registered. Register your Girl Sout to participate in Digital Cooke. She'll get access to the Digital Cooke Platform where each Girl Sout can cooke the and galain, manage outers and kean markering business salls. Girls 13 and oker can ad their own email address. This allows them to manage details for their cooke site. Digital Cooke cook each court of the cook end to cooke site. Digital Cooke cook end to cook end to cooke the cooke site.                                                                                                                                                                                                                                                                                                                                                                                                                                                                                                                                                                                                                                                                                                                                                                                                                                                                                                                                                                                                                                                                                                                                                                                                                                                                                                                                                                                                                                                                                                                                                                                                                                         |             |                   | -               |                 | _                 |                                        |                             |                    | _                                     | _                                           |     |          |      |
| Register your Gid Scout to participate in Digital Cookie. She'll get access to the Digital Cookie Platform where each Girl Scout can<br>cookie the and galain, manage outers and learn markering business stills.<br>Girls 13 and older can add their own email address. This allows them to manage details for their cookie site.<br>Digital Cookie out of control business to the course on the course on the cookie site.                                                                                                                                                                                                                                                                                                                                                                                                                                                                                                                                                                                                                                                                                                                                                                                                                                                                                                                                                                                                                                                                                                                                                                                                                                                                                                                                                                                                                                                                                                                                                                                                                                                                                                   |             |                   | on              | egistra         | Reg               | Cookie                                 | gital                       | I                  |                                       |                                             |     |          |      |
| cooke site and gashs, manage orders and kearn markering burses salits.<br>Girls 13 and older can add their own email address. This allows them to manage details for their cooke site.<br>Digital Cooke                                                                                                                                                                                                                                                                                                                                                                                                                                                                                                                                                                                                                                                                                                                                                                                                                                                                                                                                                                                                                                                                                                                                                                                                                                                                                                                                                                                                                                                                                                                                                                                                                                                                                                                                                                                                                                                                                                                        |             |                   |                 |                 |                   |                                        |                             |                    |                                       |                                             |     |          |      |
| Digital Cookie did Sawa Data of Siah drugs D. Preferred First Girl Email                                                                                                                                                                                                                                                                                                                                                                                                                                                                                                                                                                                                                                                                                                                                                                                                                                                                                                                                                                                                                                                                                                                                                                                                                                                                                                                                                                                                                                                                                                                                                                                                                                                                                                                                                                                                                                                                                                                                                                                                                                                       | set up her  | ch Girl Scout car | form where eac  | Digital Cookie  | to the Dig<br>Is. | She'll get access<br>ng business skill | ital Cookie.<br>arn marketi | pate in<br>fers ar | Scout to particip<br>als, manage orde | Register your Girl S<br>cookie site and goa |     |          |      |
|                                                                                                                                                                                                                                                                                                                                                                                                                                                                                                                                                                                                                                                                                                                                                                                                                                                                                                                                                                                                                                                                                                                                                                                                                                                                                                                                                                                                                                                                                                                                                                                                                                                                                                                                                                                                                                                                                                                                                                                                                                                                                                                                |             |                   |                 |                 | manage o          | s allows them to                       | address. This               | wn em              | can add their ov                      |                                             |     |          |      |
|                                                                                                                                                                                                                                                                                                                                                                                                                                                                                                                                                                                                                                                                                                                                                                                                                                                                                                                                                                                                                                                                                                                                                                                                                                                                                                                                                                                                                                                                                                                                                                                                                                                                                                                                                                                                                                                                                                                                                                                                                                                                                                                                | Action      |                   |                 | Тгоор           | Tro               | GSUSA ID                               | of Birth                    | D                  | Girl Scout                            |                                             |     |          |      |
| UG, AGOL(ION<br>Registered IIIRCOIDORA 64/03/2012 110182156 44 Sarah<br>NTO                                                                                                                                                                                                                                                                                                                                                                                                                                                                                                                                                                                                                                                                                                                                                                                                                                                                                                                                                                                                                                                                                                                                                                                                                                                                                                                                                                                                                                                                                                                                                                                                                                                                                                                                                                                                                                                                                                                                                                                                                                                    | Edit        |                   | n               |                 | 44                | 110182156                              | /2012                       |                    | IIRCOIOIORA                           | Registered                                  |     |          |      |

5

To setup the Girl Scout's cookie site, click on the "Set up your Digital Cookie site..." link in the My Cookie Site section, or the "Site Setup" link at the top.

| Home Badg                                                                                                           | ges Learning                          | Site Setup                      | Customers                      | Orders                                                 | Troop 58 ×<br>AA L. Troop 58<br>aiel G. Troop 93 |
|---------------------------------------------------------------------------------------------------------------------|---------------------------------------|---------------------------------|--------------------------------|--------------------------------------------------------|--------------------------------------------------|
|                                                                                                                     | Sarah's                               | Digital C                       | Cookie®                        | Platform                                               |                                                  |
| Velcome, NG<br>gital Cookie can help boos<br>arpen your entrepreneuri<br>wer unique adventures fo<br>op year-round! | st your sales,<br>ial skills, and     | COOKIE SA<br>125 5<br>DAYS HRS  | LES END IN<br>16 54<br>MIN SEC | COOKIE SALES PROGRESS ①                                | Offline Sales Online Sales                       |
|                                                                                                                     | e any new chee<br>pire your troop men |                                 | neer                           | 0<br>O packages credited by<br>Sales last updated 9/1/ | <b>troop volunteer</b> (1)<br>23 7:30 PM CDT     |
| My Sales Goal<br>O packages<br>UPDATE                                                                               | Packages Sold<br>0<br>UPDATE          | Packages to Se<br>O<br>SEE DATA | REWAR                          |                                                        | roop<br>oming soon                               |
| CLOSED My Cook                                                                                                      | ie Site: Set up your                  | site                            |                                | Orders to Deliver In Pe                                | erson                                            |
| Set up your cookie site<br>getting orders.                                                                          | , get published and :                 | start                           |                                | e for delivery: 0 Order(s)<br>to deliver: 0 Order(s)   |                                                  |
|                                                                                                                     |                                       |                                 |                                |                                                        |                                                  |

Have multiple Girl Scouts? Easily switch between each site here.