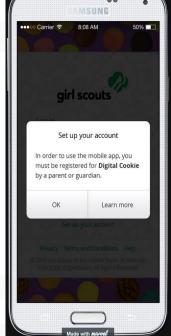

Look for the Digital Cookie® registration email in your inbox to register. If you can't find it, contact yout council.

### Step 1-Register

Sender: "Girl Scout Cookies" email@email.girlscouts.org

**Subject:** It's time to register your Girl Scout for Digital Cookie!

Register for Digital Cookie®

Dear Emily,

Another awesome Girl Scout Cookle season is on the horizon!

It's time for you to help Ayls have the best cookie season yet by adding the Digital Cookie\* platform to her selling tools.

Register to use Digital Cookie today and help your Girl Scout create her very own cookie selling website. Registration is required for participation.

The Digital Cookie platform was created to help your Girl Scout increase her sales and reach her goals. Adding this digital sales tool will help your Girl Scout reach customers near and far—making it easier to sell more cookies.

Are you ready to help her meet her goals and take her cookie business to the next level this season? Get started today.

Need help registering? Access our help porta-

Thank you,

Girl Scout Cookie Program Girl Scouts Heart of Pennsylvania January 17-Volunteer Registration email January 24-Parent Registration email