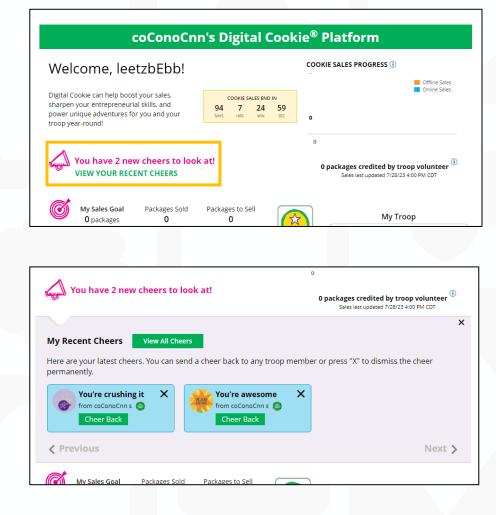

5

To setup the Girl Scout's cookie site, click on the "Set up your Digital Cookie site..." link in the My Cookie Site section, or the "Site Setup" link at the top.

| Home Badg                                                                                                           | ges Learning                          | Site Setup                      | Customers                      | Orders                                                 | Troop 58 ×<br>AA L. Troop 58<br>aiel G. Troop 93 |
|---------------------------------------------------------------------------------------------------------------------|---------------------------------------|---------------------------------|--------------------------------|--------------------------------------------------------|--------------------------------------------------|
|                                                                                                                     | Sarah's                               | Digital C                       | Cookie®                        | Platform                                               |                                                  |
| Velcome, NG<br>gital Cookie can help boos<br>arpen your entrepreneuri<br>wer unique adventures fo<br>op year-round! | st your sales,<br>ial skills, and     | COOKIE SA<br>125 5<br>DAYS HRS  | LES END IN<br>16 54<br>MIN SEC | COOKIE SALES PROGRESS ①                                | Offline Sales Online Sales                       |
|                                                                                                                     | e any new chee<br>pire your troop men |                                 | neer                           | 0<br>O packages credited by<br>Sales last updated 9/1/ | <b>troop volunteer</b> (1)<br>23 7:30 PM CDT     |
| My Sales Goal<br>O packages<br>UPDATE                                                                               | Packages Sold<br>0<br>UPDATE          | Packages to Se<br>O<br>SEE DATA | REWAR                          |                                                        | roop<br>oming soon                               |
| CLOSED My Cook                                                                                                      | ie Site: Set up your                  | site                            |                                | Orders to Deliver In Pe                                | erson                                            |
| Set up your cookie site<br>getting orders.                                                                          | , get published and :                 | start                           |                                | e for delivery: 0 Order(s)<br>to deliver: 0 Order(s)   |                                                  |
|                                                                                                                     |                                       |                                 |                                |                                                        |                                                  |