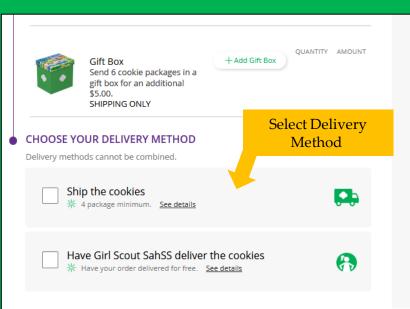

### **Orders Tab: In-person Delivery Orders** \*optional for troops in inperson selling communities. Check with your troop leader to find out if you will offer Girl Delivery.

|                                                | Digital Cookie Orders to Deliver                                                                                                                                                                                                                           |
|------------------------------------------------|------------------------------------------------------------------------------------------------------------------------------------------------------------------------------------------------------------------------------------------------------------|
| Click on the<br>"Paid by"<br>name to<br>review | Running a Good Business<br>Keep track of what's been ordered, when it's approved, and when it's delivered.<br>2 Orders to approve for delivery in person<br>Click on a name to see all the details about the order. Then "Approve" or "Decline" the order. |
| customer<br>and order                          | Select all in view       Approve Order       Decline Order       Show 5 items         Order #       Cookie Pkgs       Paid by       Deliver to       Delivery Address       Order Date       Days left to Approve                                          |
| details                                        | 05089908 7 Grayson Shaw Grayson Shaw 123 E Main St, Oklaho 10/16/2020 5                                                                                                                                                                                    |
|                                                | 05089911 11 Jessica Lawson Jessica Lawson nd, OR 135 SE Main St. Portla 10/16/2020 5                                                                                                                                                                       |
|                                                | Orders Need Help?                                                                                                                                                                                                                                          |

When determining whether to approve or decline the order, consider:

- Is the customer a known and trusted individual?
- Are you willing and able to get the cookies to the customer's location before the end of the sale.

AND

• Do you have or will you have the inventory available?

If so, "Approve Order."