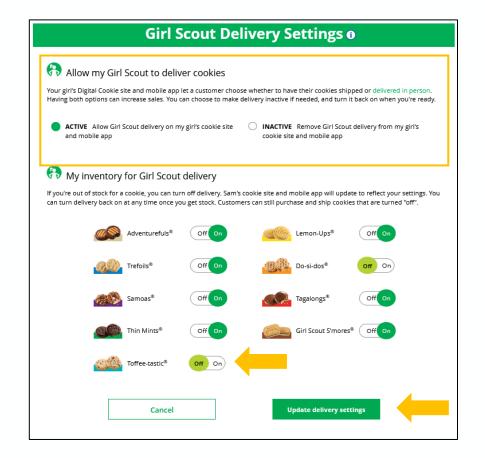

#### My Cookies Tab-Inventory by Variety cont.

#### 1. Current Inventory

- 2. Pending Delivery/To Approve
- 3. Inventory Needed