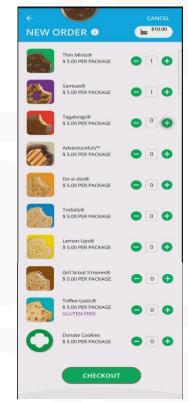

Mobile App

### Mobile App-Logging In



Download the mobile app from the app store

9:48 📫 💠 🔿 🛅 🚳 🎯 🖬 🖴 🔊 👘 🔌 🖤 📶 78% 💼 girl scouts Log In - youremail@domain.com 0 password Keep me logged in for 12 hrs Forgot my password Set up your account Log In Help Privacy Terms and Conditions © 2016-2023 Girl Scouts of the United States of America. A 501(c)(3) Organization. All rights reserved.

Log in to the app using the

same email and password

created in Digital Cookie.



Girl Scout and troop sites must be set up in Digital Cookie using a browser first, before accessing the mobile app.



Select from the Girl OR the Troop persona. Troop login means the sales go to the whole troop-like at a booth.

### Mobile App-Making a Sale



Taking an order and viewing your orders are the main functions.



Enters the customer's order, click Checkout to continue.



Girl can select to "Give cookies to customer now" for face-to-face transactions (only if they can hand the box to the customer at the time of purchase).

### Mobile App-Making a Sale

| ← CHECKOUT <sup>①</sup>                                                   | CANCEL |
|---------------------------------------------------------------------------|--------|
| Ship cookies to customer<br>Ship to 🚯                                     | 🖍 Edit |
| First                                                                     |        |
| Last                                                                      |        |
| Phone                                                                     |        |
| Are you sending the Cookies in