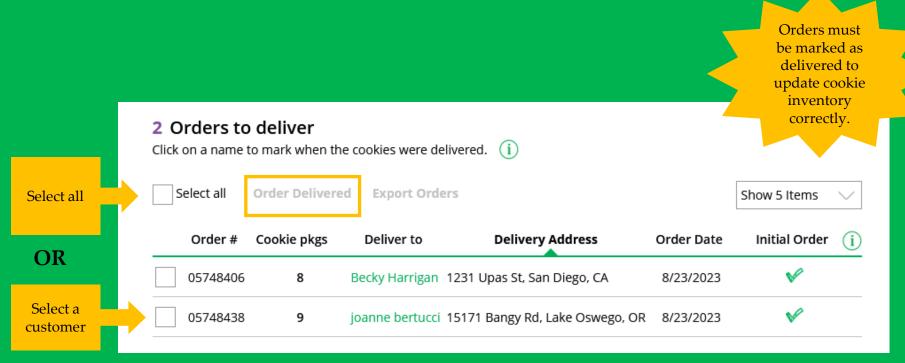

### **Orders Tab: In-person Delivery Orders** \*optional for troops in inperson selling communities. Check with your troop leader to find out if you will offer Girl Delivery.

|                                                | Digital Cookie Orders to Deliver                                                                                                                                                                                                                           |
|------------------------------------------------|------------------------------------------------------------------------------------------------------------------------------------------------------------------------------------------------------------------------------------------------------------|
| Click on the<br>"Paid by"<br>name to<br>review | Running a Good Business<br>Keep track of what's been ordered, when it's approved, and when it's delivered.<br>2 Orders to approve for delivery in person<br>Click on a name to see all the details about the order. Then "Approve" or "Decline" the order. |
| customer<br>and order                          | Select all in view       Approve Order       Decline Order       Show 5 items         Order #       Cookie Pkgs       Paid by       Deliver to       Delivery Address       Order Date       Days left to Approve                                          |
| details                                        | 05089908 7 Grayson Shaw Grayson Shaw 123 E Main St, Oklaho 10/16/2020 5                                                                                                                                                                                    |
|                                                | 05089911 11 Jessica Lawson Jessica Lawson nd, OR 135 SE Main St. Portla 10/16/2020 5                                                                                                                                                                       |
|                                                | Orders Need Help?                                                                                                                                                                                                                                          |

When determining whether to approve or decline the order, consider:

- Is the customer a known and trusted individual?
- Are you willing and able to get the cookies to the customer's location before the end of the sale.

AND

• Do you have or will you have the inventory available?

If so, "Approve Order."

### **Approving/Declining Orders in Bulk**

|              | Select all<br>in view | Approve O   | rder Decline Ord   | er                 |                                                    |            | Show 5 Items 🔍       |
|--------------|-----------------------|-------------|--------------------|--------------------|----------------------------------------------------|------------|----------------------|
|              | Order #               | Cookie Pkgs | Paid by            | Deliver to         | Delivery Address                                   | Order Date | Days left to Approve |
| Check<br>box | 05073568              | 6           | Jane-Anne Cathcart | Jane-Anne Cathcart | 135 Main St, Hanc<br>ock, MA                       | 12/02/2019 | 4                    |
|              | 05073570              | 6           | Joseph Matimora    | Joseph Matimora    | 14280 SE Fisher<br>Way, Apt 10D, cin<br>cinati, OH | 12/02/2019 | 4                    |