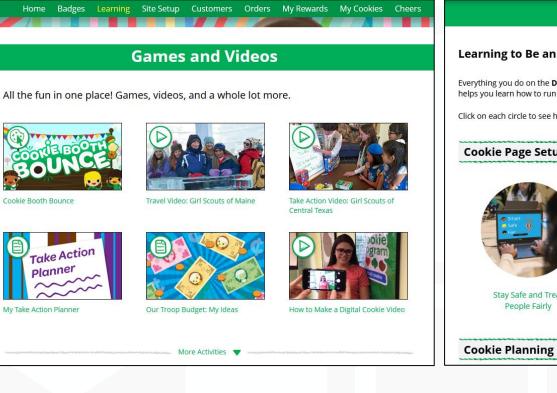

# Digital Cookie Tabs

- Badges
- Learning
- Orders
- My Rewards
- My Cookies
- Cheers

### Learning Tab

#### Learning to Be an Entrepreneur

Everything you do on the Digital Cookie site-whether you're playing a game, taking a quiz, or checking your sales progresshelps you learn how to run a business. That makes you an entrepreneur!

Click on each circle to see how to build your business skills.