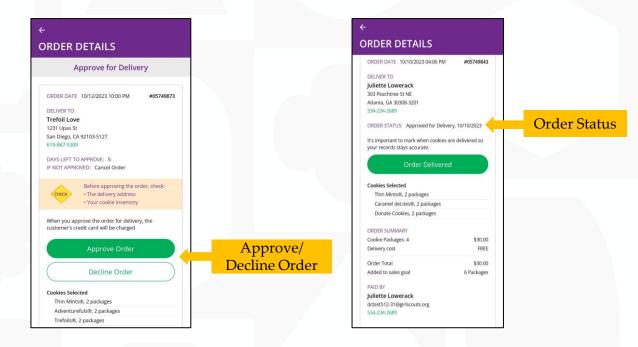

### **Orders Tab: In-person Delivery Orders** \*optional for troops in inperson selling communities. Check with your troop leader to find out if you will offer Girl Delivery.

|                                                | Digital Cookie Orders to Deliver                                                                                                                                                                                                                           |
|------------------------------------------------|------------------------------------------------------------------------------------------------------------------------------------------------------------------------------------------------------------------------------------------------------------|
| Click on the<br>"Paid by"<br>name to<br>review | Running a Good Business<br>Keep track of what's been ordered, when it's approved, and when it's delivered.<br>2 Orders to approve for delivery in person<br>Click on a name to see all the details about the order. Then "Approve" or "Decline" the order. |
| customer<br>and order                          | Select all in view       Approve Order       Decline Order       Show 5 items         Order #       Cookie Pkgs       Paid by       Deliver to       Delivery Address       Order Date       Days left to Approve                                          |
| details                                        | 05089908 7 Grayson Shaw Grayson Shaw 123 E Main St, Oklaho 10/16/2020 5                                                                                                                                                                                    |
|                                                | 05089911 11 Jessica Lawson Jessica Lawson nd, OR 135 SE Main St. Portla 10/16/2020 5                                                                                                                                                                       |
|                                                | Orders Need Help?                                                                                                                                                                                                                                          |

When determining whether to approve or decline the order, consider:

- Is the customer a known and trusted individual?
- Are you willing and able to get the cookies to the customer's location before the end of the sale.

AND

• Do you have or will you have the inventory available?

If so, "Approve Order."

### **Approving/Declining Orders in Bulk**

|              | Select all<br>in view | Approve O   | rder Decline Ord   | er                 |                                                    |            | Show 5 Items 🔍       |
|--------------|-----------------------|-------------|--------------------|--------------------|----------------------------------------------------|------------|----------------------|
|              | Order #               | Cookie Pkgs | Paid by            | Deliver to         | Delivery Address                                   | Order Date | Days left to Approve |
| Check<br>box | 05073568              | 6           | Jane-Anne Cathcart | Jane-Anne Cathcart | 135 Main St, Hanc<br>ock, MA                       | 12/02/2019 | 4                    |
|              | 05073570              | 6           | Joseph Matimora    | Joseph Matimora    | 14280 SE Fisher<br>Way, Apt 10D, cin<br>cinati, OH | 12/02/2019 | 4                    |

#### **Approve Delivery for Cookie Orders**

Orders selected: 2

CANCEL

Items to check before you approve order delivery for Jennifer:

- You have all the cookies on hand or can obtain them from your troop.
- You are willing and able to travel to the delivery address.
- · You will contact the customer to arrange a delivery date and time.

When you approve delivery of these orders, the customer's credit card will be charged for the cookies and Jennifer will be able to see all order details including the customer's name and contact information. Don't forget it's important to mark when she's delivered the cookies!

Approve Order

### **Approving/Declining Orders Individually**

|                           | Digital Co                              | okie Order                           |                        |
|---------------------------|-----------------------------------------|--------------------------------------|------------------------|
| Back to cookie order list |                                         |                                      |                        |
| ACTION ITEM: Che          | ck your cookie inventory and delive     | ery address before you approve deliv | ery. Approve Now       |
|                           |                                         |                                      |                        |
| Order Detail              | Approve for Delivery                    |                                      |                        |
| Order Number:             | 05748366                                | Order Status:                        | Needs Approval         |
| Deliver To:               | Robert Crawford                         | Order Type:                          | In-Person Delivery     |
| Delivery Address:         | Louisville, Kentucky 40203              | Order Date:                          | 8/23/2023 10:38 AM CDT |
| Delivery Phone:           |                                         | Secondary Delivery Option:           | Donate Order           |
| Ordered From:             | My Cookie Website                       | Approved to Deliver:                 | Pending Decision       |
| Order Paid By:            | Robert Crawford<br>Add to customer list | Order Delivered:                     |                        |
| Billing Email:            |                                         |                                      |                        |
| Billing Phone:            |                                         |                                      |                        |
| ookies Selected           |                                         | Order Su                             | 100 100 2 2 1/         |

Added to sales goal:

6 pkgs

#### Approve or Decline Delivery

Of the following of

Lemon-Ups<sup>®</sup>, 2 pkgs

Girl Scout S'mores<sup>®</sup>, 2 pkgs

Items to review before you approve order delivery for haHhnh:

· You have all the cookies on hand or can obtain them from your troop.

- · You are willing and able to travel to the delivery address.
- · You will contact the customer to arrange a delivery date and time.

When you approve this order, the customer's credit card will be charged and hal-Ihnh can see all order details including the customer's name and contact information. Don't forget it's important to mark when she's delivered the cookies!

Once approved: customers receive an email to expect their cookies within two weeks of when you have them.

#### **Decline Delivery for Cookie Orders**

Secondary options your customers selected if their order is declined:

#### DONATE: 2 Orders

If you decline to deliver these orders, the customer's credit card will be charged and the cookies will be donated. Each donated order will count towards cookie sales.

#### CANCEL: 0 Order

If you decline to deliver these orders, the customer's credit card will not be charged as the order is cancelled.

If an order is declined, it cannot be re-approved or changed.

**Decline Order** 