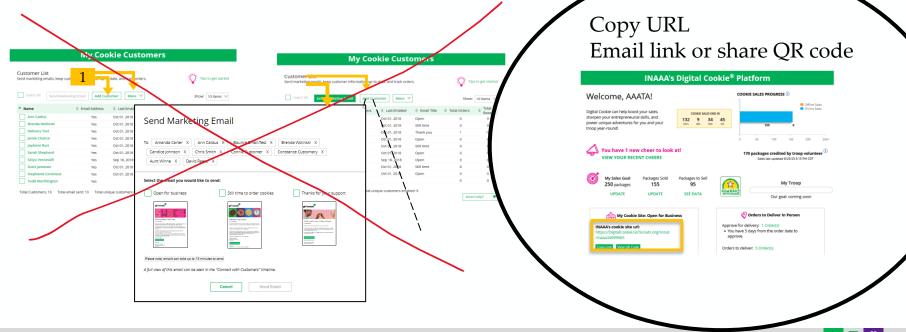

### Step 3-Invite Customers (when cookie sales start)

DO NOT ADD CUSTOMER EMAILS into Digital Cookie. Due to international privacy laws, USAGSO are prohibited from uploading customer emails into the system.