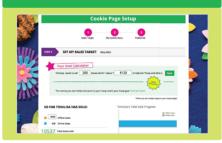

#### Goal Setting: Set My Sales Target

My Cookie Story

| Tell your customers what you and your troop plan to do with<br>the money you earn from selling cookies.              | Tell your customers what you learned from selling cookies.                                                           |   |  |
|----------------------------------------------------------------------------------------------------------------------|----------------------------------------------------------------------------------------------------------------------|---|--|
| My Girl Scout Troop will be doing a service project for the food bank going ice skating camping and to a water park. | I love to ask people to buy cookies when they say yes. I like<br>to sell cookies at a store and sell them to people. | 2 |  |
| Required                                                                                                             | Required 87 characters SAVE CANCEL                                                                                   |   |  |

#### **Cookie Page Setup**

Set Your Sales Target

Come Up with a Troop Goal