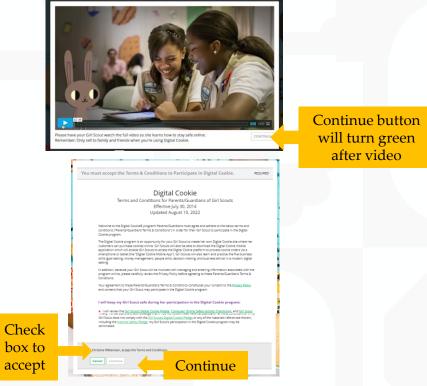

#### **Step 1-Register**

View Safety Video/Approve Terms and Conditions/Safety Pledge