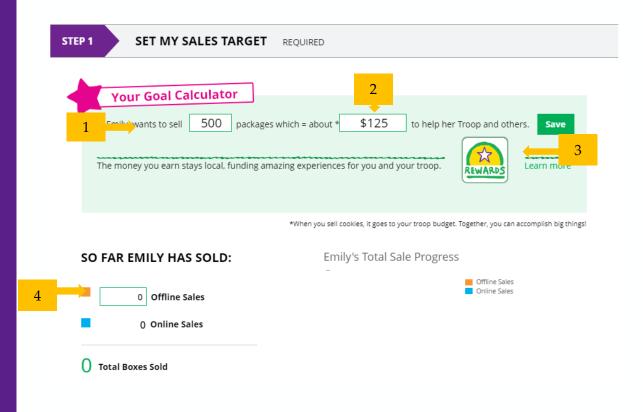

#### Goal Setting: Set My Sales Target

My Cookie Story

| Tell your customers what you and your troop plan to do with<br>the money you earn from selling cookies.              | Tell your customers what you learned from selling cookies.                                                           |   |  |
|----------------------------------------------------------------------------------------------------------------------|----------------------------------------------------------------------------------------------------------------------|---|--|
| My Girl Scout Troop will be doing a service project for the food bank going ice skating camping and to a water park. | I love to ask people to buy cookies when they say yes. I like<br>to sell cookies at a store and sell them to people. | 2 |  |
| Required                                                                                                             | Required 87 characters SAVE CANCEL                                                                                   |   |  |

#### **Cookie Page Setup**

Set Your Sales Target

Come Up with a Troop Goal