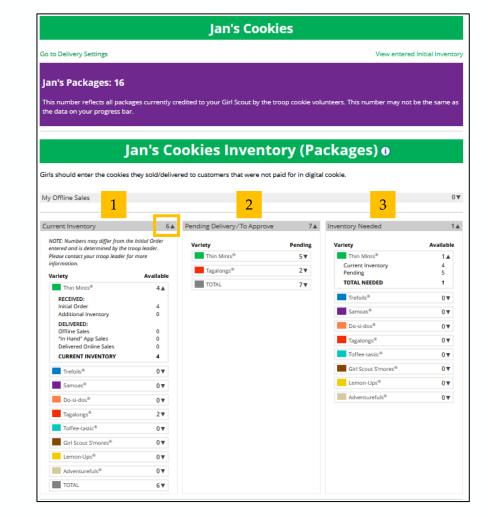

#### My Cookies Tab-Inventory by Variety cont.

#### 1. Current Inventory

- 2. Pending Delivery/To Approve
- 3. Inventory Needed