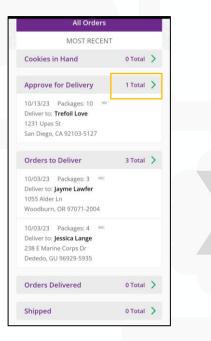

### **Orders Tab: In-person Delivery Orders** \*optional for troops in inperson selling communities. Check with your troop leader to find out if you will offer Girl Delivery.

|                                                | Digital Cookie Orders to Deliver                                                                                                                                                                                                                           |
|------------------------------------------------|------------------------------------------------------------------------------------------------------------------------------------------------------------------------------------------------------------------------------------------------------------|
| Click on the<br>"Paid by"<br>name to<br>review | Running a Good Business<br>Keep track of what's been ordered, when it's approved, and when it's delivered.<br>2 Orders to approve for delivery in person<br>Click on a name to see all the details about the order. Then "Approve" or "Decline" the order. |
| customer<br>and order                          | Select all in view       Approve Order       Decline Order       Show 5 items         Order #       Cookie Pkgs       Paid by       Deliver to       Delivery Address       Order Date       Days left to Approve                                          |
| details                                        | 05089908 7 Grayson Shaw Grayson Shaw 123 E Main St, Oklaho 10/16/2020 5                                                                                                                                                                                    |
|                                                | 05089911 11 Jessica Lawson Jessica Lawson nd, OR 135 SE Main St. Portla 10/16/2020 5                                                                                                                                                                       |
|                                                | Orders Need Help?                                                                                                                                                                                                                                          |

When determining whether to approve or decline the order, consider:

- Is the customer a known and trusted individual?
- Are you willing and able to get the cookies to the customer's location before the end of the sale.

AND

• Do you have or will you have the inventory available?

If so, "Approve Order."