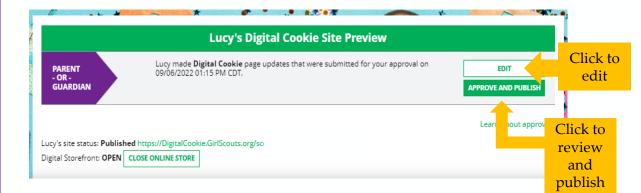

#### Approve and Publish

If your button only says "see your site" you may be missing some required fields or didn't make any changes. Go back and check that everything has been completed.