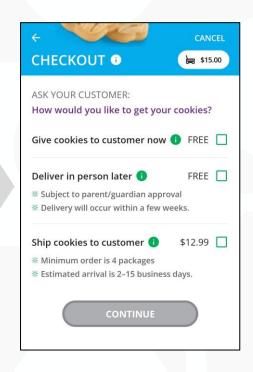

### Step 3-Invite Customers (when cookie sales start)

DO NOT ADD CUSTOMER EMAILS into Digital Cookie. Due to international privacy laws, USAGSO are prohibited from uploading customer emails into the system.