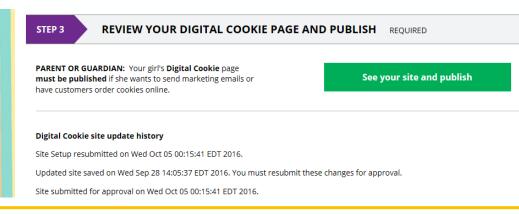

#### Approve and Publish

If your button only says "see your site" you may be missing some required fields or didn't make any changes. Go back and check that everything has been completed.