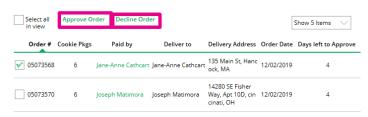

There are multiple ways to approve and decline orders for delivery.

a) Check the boxes in front of the orders you want to approve or decline and then click "Approve Order" or "Decline Order"

You will get a pop-up message confirming you want to approve all of the orders you selected and can deliver them to the customer:

| Approve Delivery for Cookie Orders                                                                                                                                                                                                                                               | 0 |
|----------------------------------------------------------------------------------------------------------------------------------------------------------------------------------------------------------------------------------------------------------------------------------|---|
| Orders selected: 2                                                                                                                                                                                                                                                               |   |
| Items to check before you approve order delivery for jennifer:                                                                                                                                                                                                                   |   |
| You have all the cookies on hand or can obtain them from your troop.     You are willing and able to travel to the delivery address.     You will contact the customer barrange a delivery date and time.                                                                        |   |
| When you approve delivery of these orders, the customer's credit card will be charged for the cookies and jennifer will be able<br>all order details including the customer's name and contact information. Don't forget its important to mark when she's delive<br>the cookies! |   |
| CANCEL Approve Order                                                                                                                                                                                                                                                             |   |

Once you approve or decline you can't change the action and an email is deployed to the customer.

Or that you want to decline all of the orders you selected and understand if the orders are being cancelled or donated: