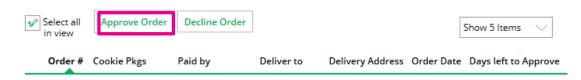

b) Click the "Select All" box, which will select all of the orders on that page that need approval, then click "Approve Order" or "Decline Order".

You will also get a pop-up message confirming your batch approval or your declining of the orders selected, as above in option a.

And click "Approve Order" or "Decline Order" at the bottom.

7

If you have approved the order, it will move down to the section "Deliver: Orders to Deliver", below the "Approve" section.