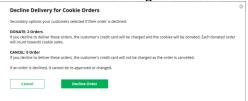

There are multiple ways to approve and decline orders for delivery.

a) Check the boxes in front of the orders you want to approve or decline and then click "Approve Order" or "Decline Order"

You will get a pop-up message confirming you want to approve all of the orders you selected and can deliver them to the customer:

Once you approve or decline you can't change the action and an email is deployed to the customer.

Or that you want to decline all of the orders you selected and understand if the orders are being cancelled or donated:

b) Click the "Select All" box, which will select all of the orders on that page that need approval, then click "Approve Order" or "Decline Order".

You will also get a pop-up message confirming your batch approval or your declining of the orders selected, as above in option a.