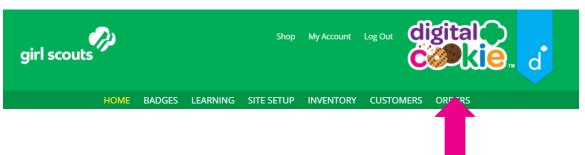

Digital Cookie<sup>™</sup> 2021

Click on the "Orders" tab and see what orders are pending your approval.

You will see a list of all orders needing approval, including the customer order number, number of boxes in each order, the customer's address, when the customer placed the order, and the number of days you have to approve it until it reverts to the customer's second choice option.

| Running a             | Cood Pus       |                            |                                   |                       |            |                |
|-----------------------|----------------|----------------------------|-----------------------------------|-----------------------|------------|----------------|
|                       | GOOG DUS       | siness                     |                                   |                       |            |                |
| Keep track of v       | /hat's been or | dered, when it's app       | proved, and when it's             | delivered.            |            |                |
| 2 Oudors t            |                | for dolivers               |                                   |                       |            |                |
|                       |                | e for delivery             | In person<br>order. Then "Approve | ' or "Decline" the or | der.       |                |
|                       |                |                            |                                   | o. Detaile the on     |            |                |
|                       |                |                            |                                   |                       |            |                |
|                       |                |                            |                                   |                       |            |                |
| Select all<br>in view | Approve O      | rder Decline Or            | der                               |                       | [          | Show 5 Items 🔍 |
| in view               | Approve O      | rder Decline Or<br>Paid by | der<br>Deliver to                 | Delivery Address      |            | Show 5 Items V |
| in view               | Cookie Pkgs    | Paid by                    |                                   | 135 Main St. Hanc     | Order Date |                |