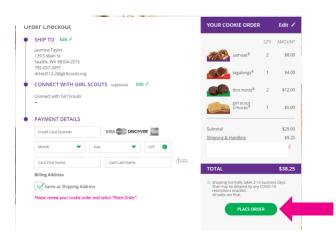

As the customer orders boxes, the total amount updates. Once the order is completed, the customer selects the delivery method, then clicks the "Checkout" button.

Digital Cookie<sup>™</sup> 2021

The customer is taken to a "Check Out" screen to complete basic shipping and billing information. Once they complete that, they click the "Continue" button.

| SHIP TO<br>You can ship to U.S  | i. destinations, includ  | ing military post off  | ices (APO, FPO, DPO). | -                                                        |                                                                 | QTY                  | AMOUNT        |
|---------------------------------|--------------------------|------------------------|-----------------------|----------------------------------------------------------|-----------------------------------------------------------------|----------------------|---------------|
| Jasmine                         |                          | Taylor                 |                       | 1000                                                     | samoas®                                                         | 2                    | \$8,00        |
| C/O or Company N                | ame (optional)           |                        |                       |                                                          | tagalongs®                                                      | 1                    | \$4.00        |
| 139 S Main St                   |                          |                        |                       | 60                                                       | thin mints®                                                     | 2                    | \$12.00       |
| Address 2 (optional             | )                        |                        |                       |                                                          | girl scout<br>s'mores <sup>®</sup>                              | 1                    | \$5.00        |
| Seattle                         | Washingt                 | on                     | 98104-2515            |                                                          |                                                                 |                      |               |
| 792-057-2097                    |                          |                        |                       | Subtotal<br>Shipping & F                                 | Incident                                                        |                      | \$29.00       |
| titing front<br>dctest512-2@gir | licouts.org (in a        | case we need to reach  | Aorg                  |                                                          |                                                                 |                      |               |
| H 🗌 My                          | order is a gift (add a g | pft message-it's free) |                       | TOTAL                                                    |                                                                 |                      | \$38.25       |
| CONTINUE                        |                          |                        |                       | Shipping n<br>That may b<br>restrictions<br>All sales an | ormally takes 2-1<br>e delayed by any<br>i enacted,<br>e final. | i busines<br>COVID-1 | is days.<br>9 |
| CONNECT WIT                     | H GIRL SCOUTS            | (optional)             |                       |                                                          |                                                                 |                      |               |

The next screen is optional and asks customers to share if they were Girl Scouts and indicate if they want membership or volunteer information. Then, they enter their payment information and click "Place Order".