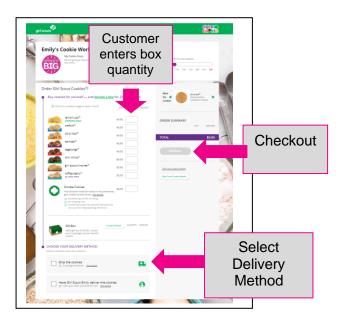

## **Customer Experience–Shipped Order**

Wonder what customers see when they get your invitation to purchase cookies?

A customer receives a girl's email announcing that cookie season is open. The customer clicks the "Buy Cookies Online" link and is taken to the girl's Digital Cookie site.

As the customer orders boxes, the total amount updates. Once the order is completed, the customer selects the delivery method, then clicks the "Checkout" button.

Digital Cookie<sup>™</sup> 2021

The customer is taken to a "Check Out" screen to complete basic shipping and billing information. Once they complete that, they click the "Continue" button.