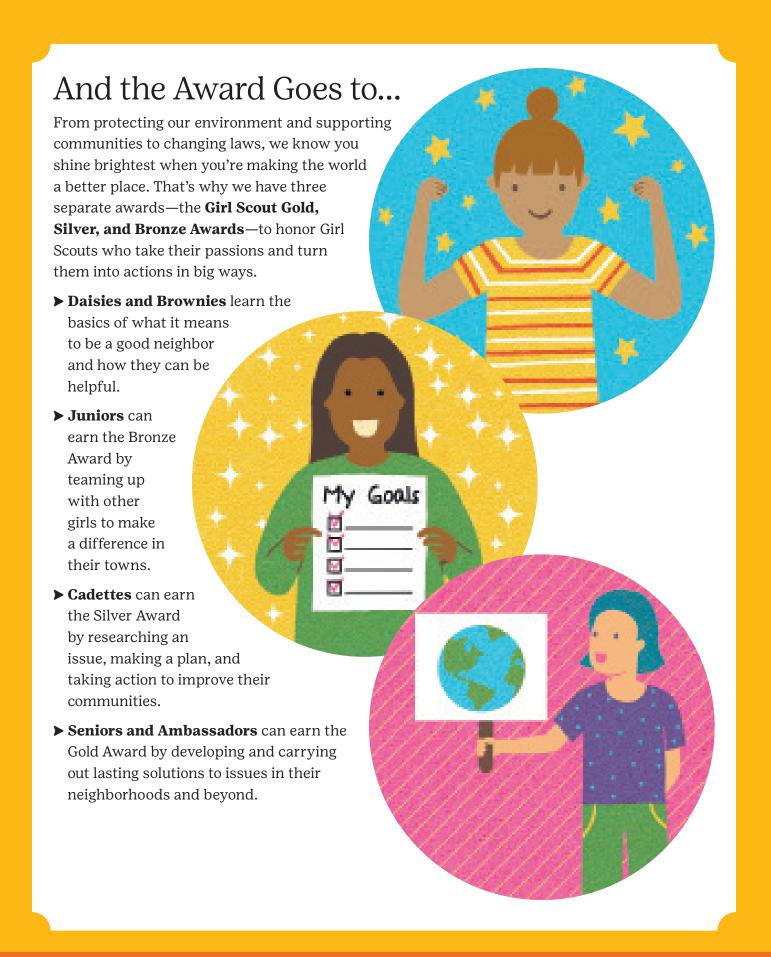

#### When I'm a Gold Award Girl Scout

Gold Award Girl Scouts are rock stars, role models, and real-life heroes. How do they do it? By using everything they've learned as Girl Scouts to fix a problem in their communities and make a lasting change in their world. Use this space to draw, write, or make a collage about the problem you want to tackle to become a Gold Award Girl Scout—and how you'll feel once you've done it.

Already working toward your Gold Award? Incredible. Use this space to celebrate all you've already accomplished.

Want to give her the ultimate Girl Scout experience? Invest in her future and make every moment a shared memory by becoming an adult member at **girlscouts.org/join.** 