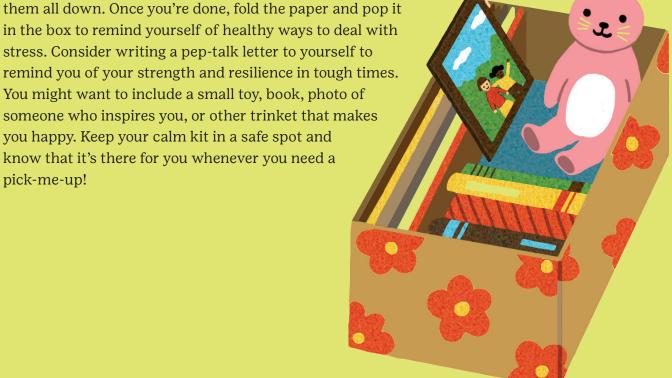

#### My Second Goal and When I'll Meet It

| How I'll Reach My Goal |    |  |
|------------------------|----|--|
| 1.                     | 2. |  |
| 3.                     | 4. |  |

Once you've gathered everything, decorate the box and fill it with the things that could help you feel better when life gets hard. First, use the sheet of paper to write a list of simple activities that make you feel good whether you love running and making art or playing with your pet and baking, write

in the box to remind yourself of healthy ways to deal with stress. Consider writing a pep-talk letter to yourself to remind you of your strength and resilience in tough times. You might want to include a small toy, book, photo of someone who inspires you, or other trinket that makes you happy. Keep your calm kit in a safe spot and know that it's there for you whenever you need a pick-me-up!

#### Focus on Feelings

Nobody's happy all the time—nor should they be. Sadness, anger, and even frustration are all healthy, normal feelings that can help us understand our lives and make them better. Still, we all need a bit of comfort now and then to get us through. Take time to make "calm kits" with your family and then discuss what everyone put in theirs. You'll each build a go-to source of comfort and learn a little about one another in the process.

#### For each calm kit, you'll need:

- ➤ A shoebox or similarly sized box
- ► A few pieces of paper and something to write with
- ► Any art supplies you have around construction paper, magazine pages, glue or tape, crayons, markers, stickers, etc.
- ▶ Two to three small personal items that are special to you but that you don't need every day
- ➤ Anything else small and nonperishable that makes you happy