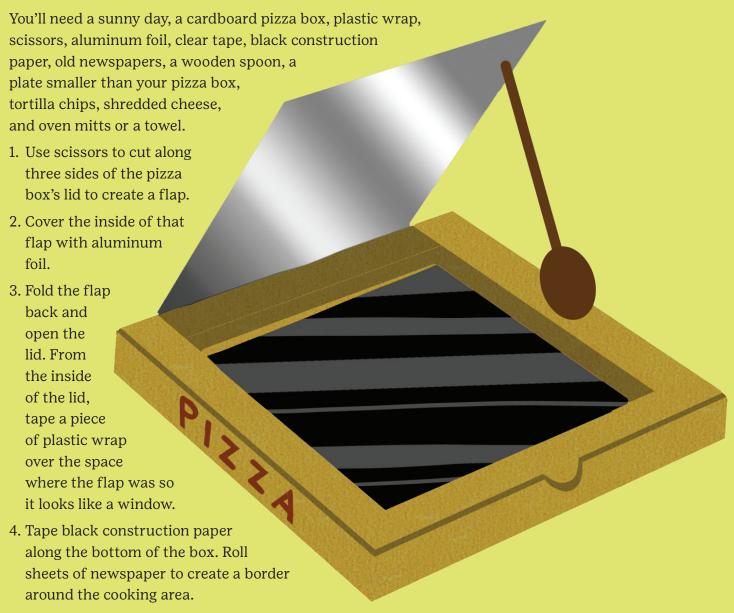

#### Nacho Grandma's Science Experiment

Did you know you can make tasty nachos without an oven or microwave? It's true! Follow these instructions to make a solar oven and cook up some melty goodness.

- 5. Take your solar pizza oven to a sunny spot.
  Place a plate of tortilla chips and shredded cheese inside the box.
- 6. Use a wooden spoon to prop open the foil-covered flap at an angle so it faces direct sunlight.
- 7. Wait for the cheese to melt—this may take a while if it's not very hot outside. Use oven mitts or a towel to lift your plate out of the cooker. Enjoy!